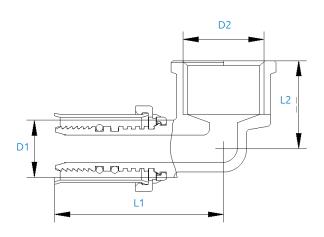

### **Product Codes and Dimensions**

#### STOCK NO. **D1** D2 L1 L2 51108 16 1/2" 44.2 23 3/4" 51109 20 46.7 26 51105 25 3/4" 48.5 27.5 1" 52.5 25 29 51106