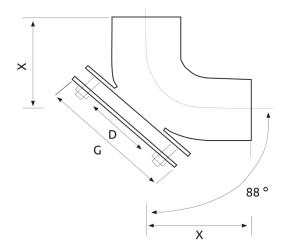

#### **Product Codes and Dimensions**

| STOCK NO. | Nominal Diameter (mm) | L (mm) | X (mm) | G (mm) | D(mm) | Weight (KG) |
|-----------|-----------------------|--------|--------|--------|-------|-------------|
| 52150     | 100                   |        | 115    | 125    | 100   | 2.87        |