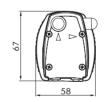

**SENSING OPTION**

MAXIBLUE® pump available with:

| RESERVOIR              | Reservative the constant of SENSOR | TEMPERATURE<br>SENSOR  |
|------------------------|------------------------------------|------------------------|
| <b>19323</b> (X87-701) | <b>19324</b> (×87-702)             | <b>19322</b> (X85-703) |
|                        |                                    |                        |



BLUEDIAMOND® technology can deal with the variable outputs of condensate without the need for additional sensors or overly complex performance settings.



Plug in and wireless connections to review pump history or run times before premature failures are not needed due proven inherently reliable technology.

# **UNIT** 8-14 KW

## **PERFORMANCE**



# **DIMENSIONS (MM)**

V (VERTICAL)





H (HORIZONTAL)

# **DISCHARGE PIPE RUN**



| V ( / LICITO / L |      |
|------------------|------|
| 8 M              | 0 M  |
| 7 M              | 3 M  |
| 6 M              | 6 M  |
| 5 M              | 9 M  |
| 4 M              | 12 M |
| 3 M              | 15 M |
| 2 M              | 18 M |
| 1 M              | 21 M |
|                  |      |

The MAXIBLUE® can be mounted in any orientation up to 8m away from the A.C unit.