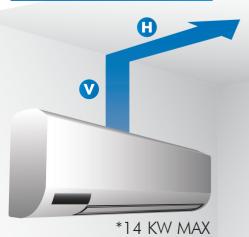

# **DIMENSIONS (MM)**

V (VERTICAL)

H (HORIZONTAL)

# **DISCHARGE PIPE RUN**

| V ( / LICITO / L |      |
|------------------|------|
| 8 M              | 0 M  |
| 7 M              | 3 M  |
| 6 M              | 6 M  |
| 5 M              | 9 M  |
| 4 M              | 12 M |
| 3 M              | 15 M |
| 2 M              | 18 M |
| 1 M              | 21 M |
|                  |      |

The MAXIBLUE® can be mounted in any orientation up to 8m away from the A.C unit.