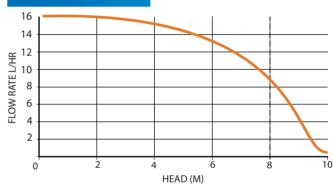

## PERFORMANCE

1) 21 dba

| MAX FLOW   | MAX HEAD | MAX LIFT |
|------------|----------|----------|
| 14 L/ HOUR | 8 METRES | 8 METRES |

Designed for high humidity environments and with high performance, the MAXIBLUE® is ideally suited for mid range air conditioning systems. Its exceptional reliability is backed by a multi year warranty and with class leading performance/suction lift, the MAXIBLUE® is ideal for installations in environments that are both demanding and expensive to access for maintenance.

## **PERFORMANCE**