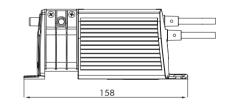

SENSING OPTION**

MAXIBLUE® pump available with:

| RESERVOIR              | Reservative the constant of SENSOR | TEMPERATURE<br>SENSOR  |
|------------------------|------------------------------------|------------------------|
| <b>19323</b> (X87-701) | <b>19324</b> (×87-702)             | <b>19322</b> (X85-703) |
|                        |                                    |                        |



BLUEDIAMOND® technology can deal with the variable outputs of condensate without the need for additional sensors or overly complex performance settings.



Plug in and wireless connections to review pump history or run times before premature failures are not needed due proven inherently reliable technology.

# **UNIT** 8-14 KW

## **PERFORMANCE**



# **DIMENSIONS (MM)**

V (VERTICAL)





H (HORIZONTAL)

# **DISCHARGE PIPE RUN**



| V ( / LICITO / L |      |
|------------------|------|
| 8 M              | 0 M  |
| 7 M              | 3 M  |
| 6 M              | 6 M  |
| 5 M              | 9 M  |
| 4 M              | 12 M |
| 3 M              | 15 M |
| 2 M              | 18 M |
| 1 M              | 21 M |
|                  |      |

The MAXIBLUE® can be mounted in any orientation up to 8m away from the A.C unit.