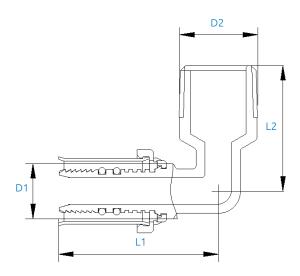

## **Product Codes and Dimensions**

#### STOCK NO. **D1** D2 L1 L2 51096 16 1/2" 43.2 34 51098 3/4" 46.2 20 37.5 51099 1" 25 53 41