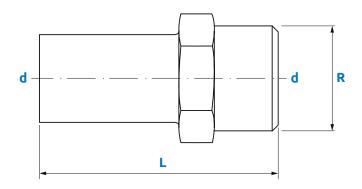

#### **Product Codes and Dimensions**

| STOCK NO | d (mm) | R (mm) | L (mm) |
|----------|--------|--------|--------|
| 29259    | 15     | 1/2"   | 52     |
| 29260    | 22     | 1/2"   | 55     |
| 29261    | 22     | 3/4"   | 59     |
| 29262    | 28     | 1"     | 66     |