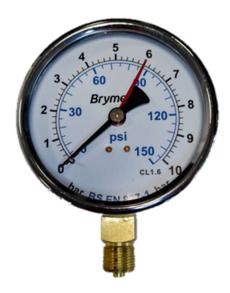

## Pressure Gauges - 100mm Diameter

## **Features and Benefits**

- Pressure Gauge with Stainless Steel Bezel
- Adjustable loose red pointer
- Brymec Quality and Accuracy
- Wide choice of pressure ranges
- 3/8" bottom and rear entry available
- For dry indoor installations

## **Product Codes**

| Stock no. | Connection             | Pressure Range |
|-----------|------------------------|----------------|
| 31169     | 3/8" Bottom Connection | 0-4 Bar        |
| 31170     | 3/8" Bottom Connection | 0-6 Bar        |
| 31172     | 3/8" Bottom Connection | 0-10 Bar       |
| 31184     | 3/8" Bottom Connection | 0-21 Bar       |
| 31185     | 3/8" Bottom Connection | 0-25 Bar       |
| 31171     | 3/8" Back Connection   | 0-6 Bar        |
| 31173     | 3/8" Back Connection   | 0-10 Bar       |