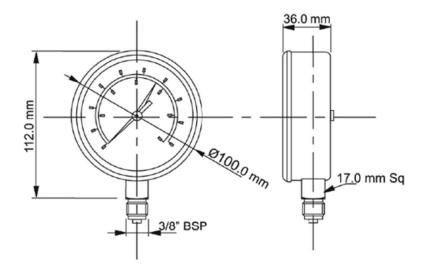

## **Specifications**

| Dial Dia.          | 100mm                                                                                                                 |  |
|--------------------|-----------------------------------------------------------------------------------------------------------------------|--|
| Design             | BS EN837                                                                                                              |  |
| Safety Category    | S1 (blow-out device gauge)                                                                                            |  |
| Accuracy Class     | 1.6                                                                                                                   |  |
| Case               | Black Steel                                                                                                           |  |
| Bezel              | Stainless Steel - Rolled                                                                                              |  |
| Window             | Acylic, snap fit                                                                                                      |  |
| Pointer            | Black Aluminium and loose red pointers                                                                                |  |
| Filling            | Dry                                                                                                                   |  |
| Working Pressure   | Steady: 75% full scale range                                                                                          |  |
|                    | Fluctuating: 60% full scale range                                                                                     |  |
|                    | Short Time: full scale range                                                                                          |  |
| Operating Temp.    | Ambient: -20 to +60°C                                                                                                 |  |
|                    | Medium: -20 to +60°C                                                                                                  |  |
| Temperature Effect | When the temperature of the pressure element deviates from reference temperature of 20°C the maximum additional error |  |
|                    | is +/-0.4 per 10°C of the span rising and falling                                                                     |  |
| Bourdon            | Cu-Alloy C-type                                                                                                       |  |
| Bourdon Movement   | Cu-Alloy                                                                                                              |  |
| Protection         | IP 43 (BS EN 60529:1992)                                                                                              |  |
|                    |                                                                                                                       |  |